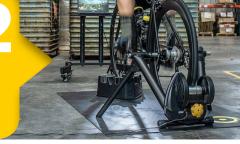

## SMART TRAINER PRODUCT CODE 9930T

Integrated - Power, Speed, Cadence Controlled Resistance Seamless connection to Apps Zwift certified WHEEL ON SMART TRAINER

MAKE EVERY WORKOUT COUNT

**FLUID**<sup>2</sup>