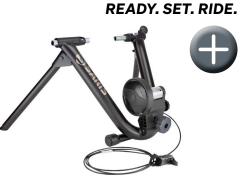

## SMART TRAINER PRODUCT CODE 9930T

Integrated - Power, Speed, Cadence Controlled Resistance Seamless connection to Apps Zwift certified WHEEL ON SMART TRAINER

MAKE EVERY WORKOUT COUNT

**FLUID**<sup>2</sup>